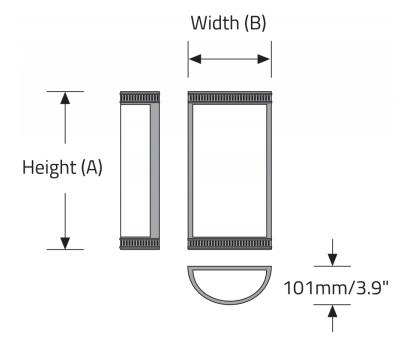

## WINDSOR™ - WALL SURFACE



Project Name:

Fixture Type:

Fixture Code: Quantities:

A. LUMINAIRE

**591110** 591110 **591141** 591141

B. CCT

**30** 3000K (min 80 CRI) 35 3500K (min 80 CRI) 40 4000K (min 80 CRI)

**C. DIFFUSER** 

**OP** Opal FW White faux alabaster FB Beige faux alabaster

D. FINISH

MB Metallic Bronze MS Silver Metallic **AB** Antique Brass

SB Satin Brass **OT** Other painted finish (RAL number F40 Other Non-RAL painted finish **SN** Satin Nickel

required)

**PB** Polished Brass

(sample chip required)

OT & BL1 have a one time set-up charge regardless of quantity.

## WINDSOR™ - WALL SURFACE

## **DIMENSIONAL DIAGRAMS**