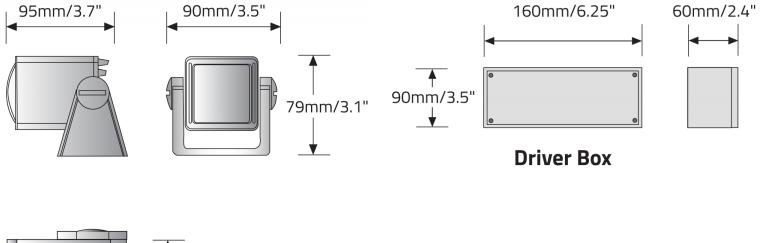

|               | <b>40</b> 4000K (min 80 CRI)                                         | <b>B</b> Blue        |               |
| C. HOUSING                                                           |               |                                                                      |                      |               |
| <b>661090</b> Driver and Housing for a maximum of 2 Blade luminaires |               | <b>661091</b> Driver and Housing for a maximum of 4 Blade luminaires |                      |               |

### 1. Required

1. Required

#### **D. ACCESSORIES**

661100 Additional Cable Gland (Driver enclosure requires drilling on site by contractor) 661120 Picket for ground installation



# **BLADE<sup>™</sup>** - WALL SURFACE EXTERIOR

### DIMENSIONAL DIAGRAMS