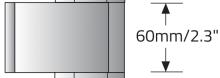

|               | <b>40</b> 4000K (min 80 CRI)                                         | <b>B</b> Blue        |               |
| C. HOUSING                                                           |               |                                                                      |                      |               |
| <b>661090</b> Driver and Housing for a maximum of 2 Blade luminaires |               | <b>661091</b> Driver and Housing for a maximum of 4 Blade luminaires |                      |               |

### 1. Required

1. Required

#### **D. ACCESSORIES**

661100 Additional Cable Gland (Driver enclosure requires drilling on site by contractor) 661120 Picket for ground installation



# **BLADE<sup>™</sup>** - WALL SURFACE EXTERIOR

### DIMENSIONAL DIAGRAMS