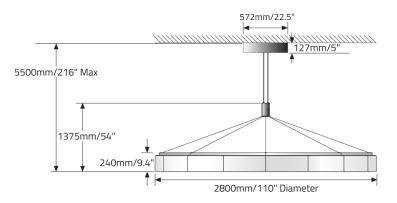

# 5500mm/216" Max 1375mm/54" 240mm/9.4" 2800mm/110" Diameter

Adjustable Pendant with IPSDX option

Adjustable Pendant with RPSDX option

Ceiling Mounting with IPSDX option

Ceiling Mounting with RPSDX option