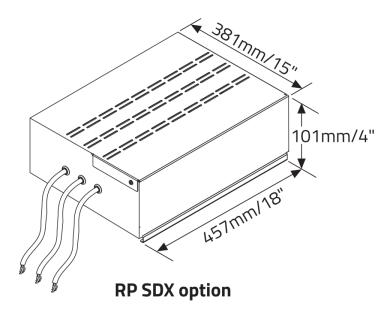

### **B. POWER SUPPLY**

**IPSDX** Integral Power Supply with DMX Interface

**RPSDX** Remote Power Supply with DMX Interface

# 5500mm/216" Max 1375mm/54" 240mm/9.4" 2800mm/110" Diameter

Adjustable Pendant with IPSDX option

Adjustable Pendant with RPSDX option

Ceiling Mounting with IPSDX option

Ceiling Mounting with RPSDX option