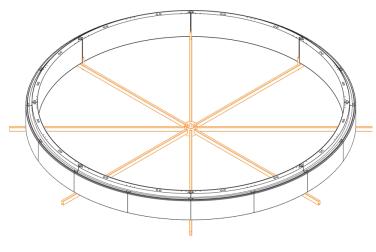

# **C. SUSPENSION**

**LP** Low Profile Pd (8 suspension cables connected to the central joint)

**AP** Adjust. Pd (8 cables connected to central joint & 4 adjust. cables)

**CM** Ceiling Mount (8 suspension cables L=79")

# **DIMENSIONAL DIAGRAMS**

Umbrella tool for assembly

Low Profile Pendant option

150A031VE UMBRELLA