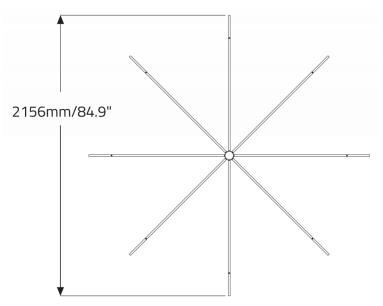

# 5500mm/216" Max 1375mm/54" 240mm/9.4" 2800mm/110" Diameter

Adjustable Pendant with IPSDX option

Adjustable Pendant with RPSDX option

Ceiling Mounting with IPSDX option

Ceiling Mounting with RPSDX option