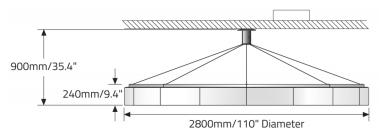

# **DIMENSIONAL DIAGRAMS**

Umbrella tool for assembly

Low Profile Pendant option

150A031VE UMBRELLA