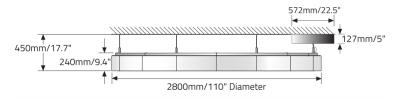

# 5500mm/216" Max 1375mm/54" 240mm/9.4" 2800mm/110" Diameter

Adjustable Pendant with IPSDX option

Adjustable Pendant with RPSDX option

Ceiling Mounting with IPSDX option

Ceiling Mounting with RPSDX option