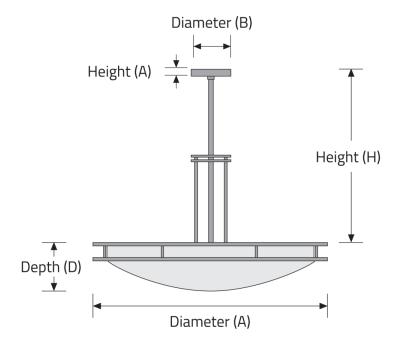

4000K (min 80 CRI)

C. FINISH

WH White BM Bronze Metallic Textured MS Silver Metallic PC Polished Chrome

**SB** Satin Brass **SC** Satin Chrome **SN** Satin Nickel **OT** Other painted finish (RAL number

required)

**F40** Other Non-RAL painted finish (sample chip required)

OT & BL1 have a one time set-up charge regardless of quantity.

#### **D. DIFFUSER**

**OP** Opal

#### E. DIMMING

**DA** DALI Drivers **DX** DMX Drivers

F. OPTIONS

**RE** Remote Emergency (man distance **CB** Cradle Bars **SW** Swivel Canopy (42 degrees)

10 ft, 120/277V)

**G. SUSPENSION LENGTHS** 

**S1** 6" Additional Suspension Length **S2** 12" Additional Suspension Length **S3** 18" Additional Suspension Length **S4** 24" Additional Suspension Length

# ZEDOS SR™ - SUSPENDED

### **DIMENSIONAL DIAGRAMS**