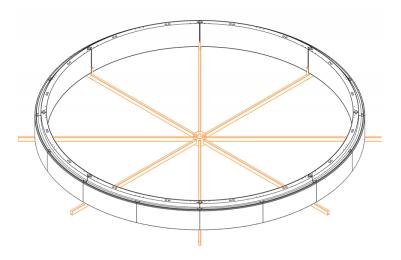

### **C. ACCESSORIES**

**150A031VE** Umbrella tool for assembly/installation of Bubble (required only for 110" dia.). Retains structural integrity during the installation process

1. One required per order

## BUBBLE 3D™ - SUSPENDED

**150A031VE UMBRELLA**