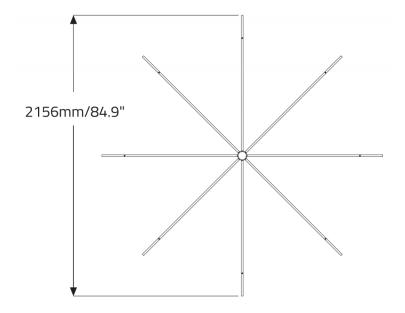

## BUBBLE 3D™ - SUSPENDED



Project Name:

Fixture Type:

Fixture Code: Quantities:

### A. LUMINAIRE

BCBT500P BCBT500P BCBT501LP BCBT501LP

B. CCT

**30** 3000K (min 80 CRI) **35** 3500K (min 80 CRI) **40** 4000K (min 80 CRI)

### **C. ACCESSORIES**

**150A031VE** Umbrella tool for assembly/installation of Bubble (required only for 110" dia.). Retains structural integrity during the installation process

1. One required per order

## BUBBLE 3D™ - SUSPENDED

### **DIMENSIONAL DIAGRAMS**





# Adjustable pendant option



**Low Profile Pendant option** 



Umbrella tool for assembly

## BUBBLE 3D™ - SUSPENDED



**150A031VE UMBRELLA**