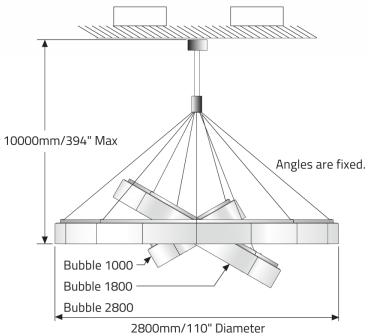

### **DIMENSIONAL DIAGRAMS**

# Adjustable pendant option

**Low Profile Pendant option** 

Umbrella tool for assembly