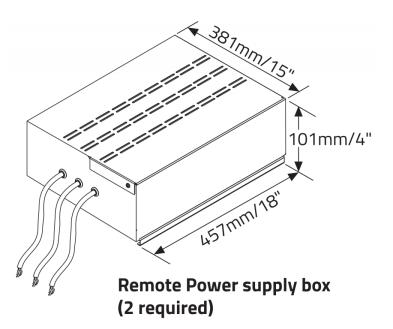

### **C. ACCESSORIES**

**150A031VE** Umbrella tool for assembly/installation of Bubble (required only for 110" dia.). Retains structural integrity during the installation process

1. One required per order

## BUBBLE 3D™ - SUSPENDED

**150A031VE UMBRELLA**