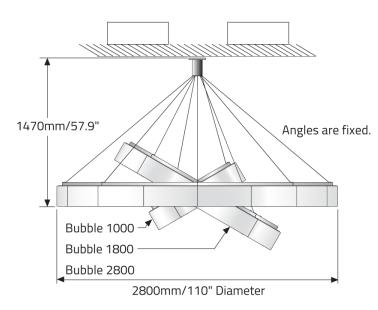

### **DIMENSIONAL DIAGRAMS**

# Adjustable pendant option

**Low Profile Pendant option** 

Umbrella tool for assembly