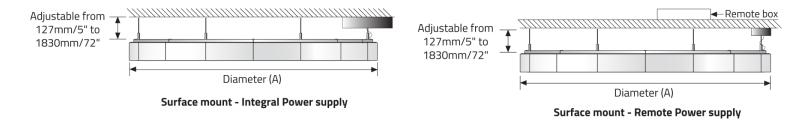

| <b>BC1</b> Surface mounting kit for Bubble 600                                | <b>BC2</b> Surface mounting kit for Bubble 1000                         | <b>BC3</b> Surface mounting kit for Bubble 1800                                       |
| <ol> <li>For use with luminaires with remote</li> <li>Must be ordered with Y3 canopy.</li> </ol>                                                                                 | power supply only.                                                            |                                                                         |                                                                                       |

## BUBBLE™ - 600/1000/1800

## **DIMENSIONAL DIAGRAMS**





## BUBBLE™ - 600/1000/1800