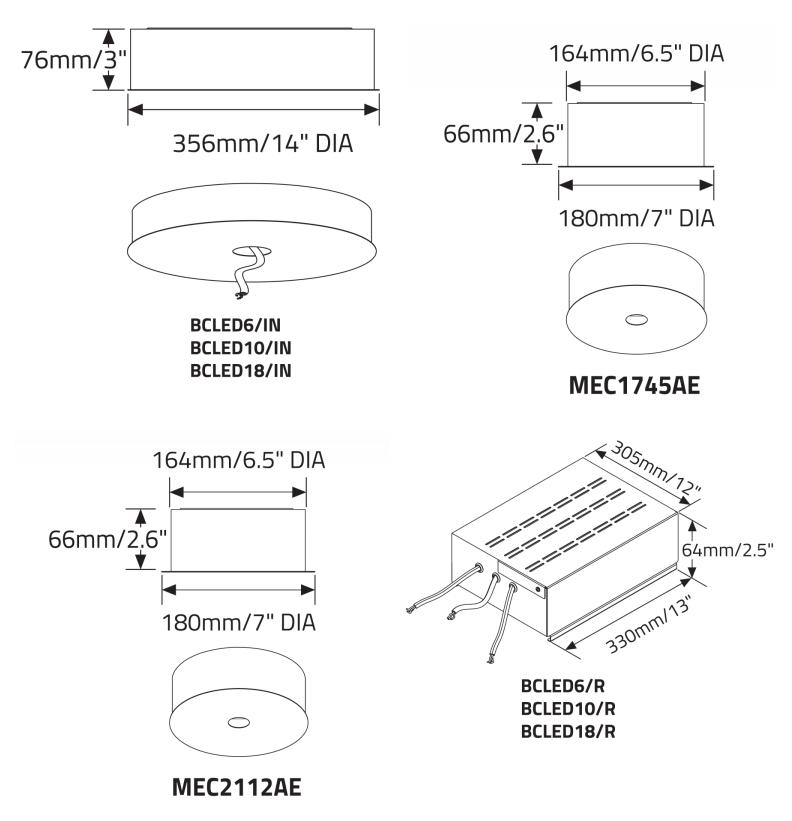

| <b>BC1</b> Surface mounting kit for Bubble 600                                | <b>BC2</b> Surface mounting kit for Bubble 1000                         | <b>BC3</b> Surface mounting kit for Bubble 1800                                       |
| <ol> <li>For use with luminaires with remote</li> <li>Must be ordered with Y3 canopy.</li> </ol>                                                                                 | power supply only.                                                            |                                                                         |                                                                                       |

## BUBBLE™ - 600/1000/1800

## **DIMENSIONAL DIAGRAMS**





## BUBBLE™ - 600/1000/1800