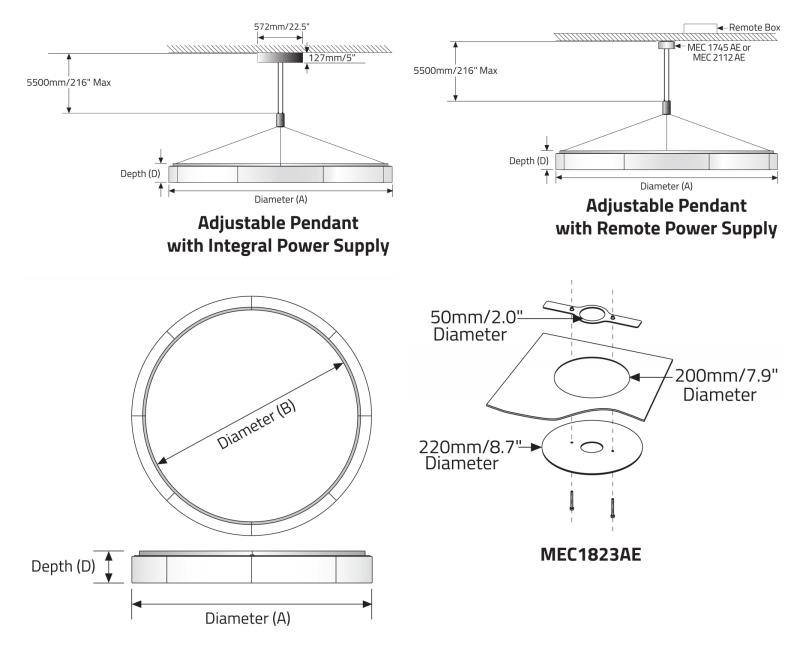

| <b>BC1</b> Surface mounting kit for Bubble 600                                | <b>BC2</b> Surface mounting kit for Bubble 1000                         | <b>BC3</b> Surface mounting kit for Bubble 1800                                       |
| <ol> <li>For use with luminaires with remote</li> <li>Must be ordered with Y3 canopy.</li> </ol>                                                                                 | power supply only.                                                            |                                                                         |                                                                                       |

## BUBBLE™ - 600/1000/1800

## **DIMENSIONAL DIAGRAMS**





## BUBBLE™ - 600/1000/1800