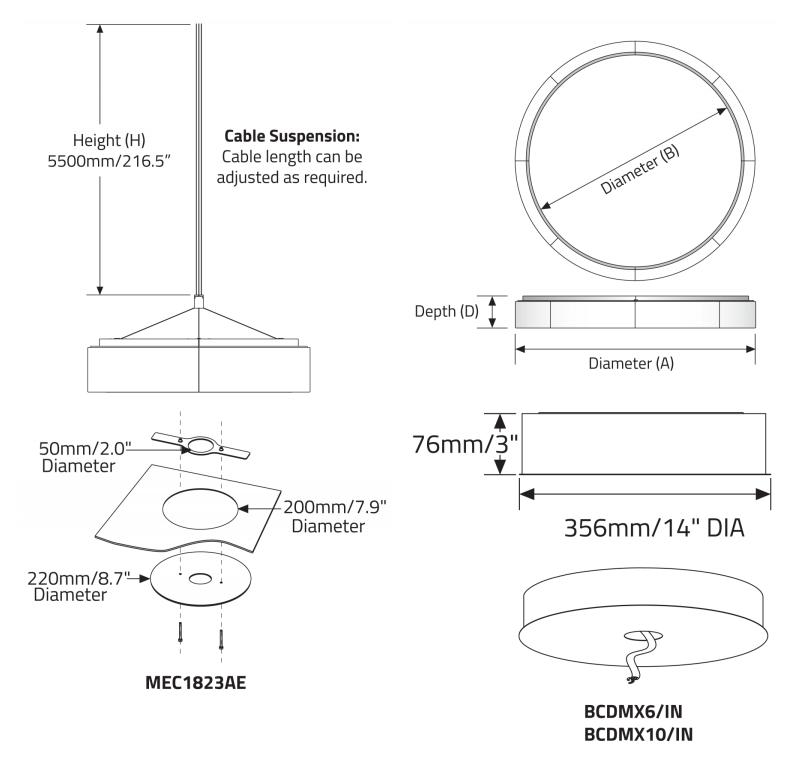

|
| E. SURFACE MOUNTING KITS                                           |                                                                             |                                                                        |                                                                                          |
| BCO Surface mounting kit not required                              | <b>BC1</b> Surface mounting kit for Bubble 600                              | <b>BC2</b> Surface mounting kit for Bubble 1000                        | <b>BC3</b> Surface mounting kit for Bubble 1800                                          |

For use with luminaires with **remote** power supply only. **Must be ordered with Y3 canopy**.

## BUBBLE RGB™ - 600/1000/1800

## **DIMENSIONAL DIAGRAMS**



## BUBBLE RGB™ - 600/1000/1800