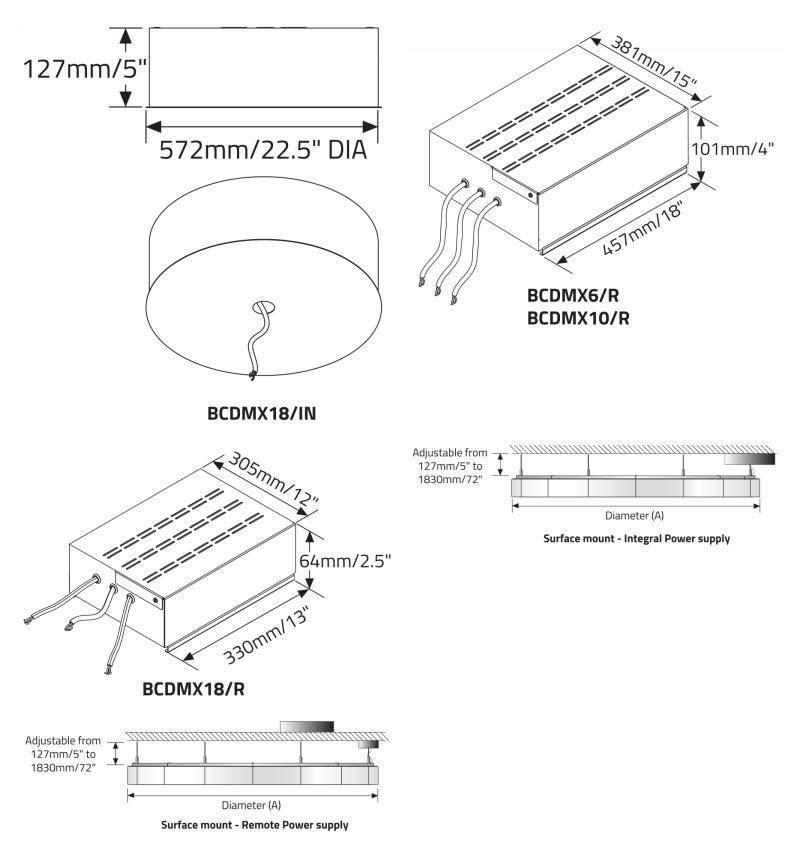

ING KITS                                           |                                                                             |                                                                        |                                                                                          |
| BCO Surface mounting kit not required                              | <b>BC1</b> Surface mounting kit for Bubble 600                              | <b>BC2</b> Surface mounting kit for Bubble 1000                        | <b>BC3</b> Surface mounting kit for Bubble 1800                                          |

For use with luminaires with **remote** power supply only. **Must be ordered with Y3 canopy**.

## BUBBLE RGB™ - 600/1000/1800

## **DIMENSIONAL DIAGRAMS**



## BUBBLE RGB™ - 600/1000/1800