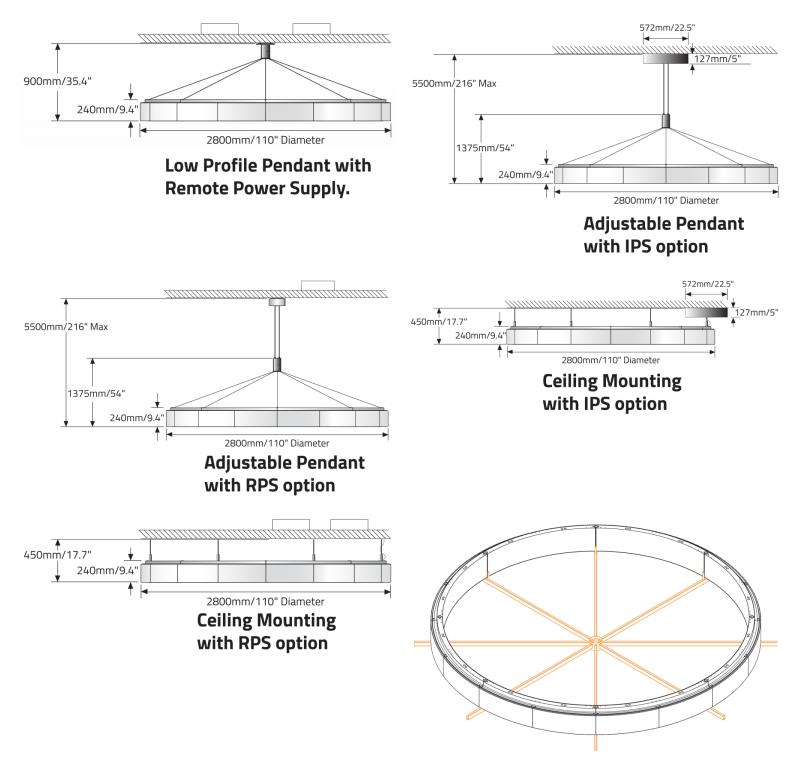

## BUBBLE™ - 2800

| Project Name:                                                                 |                                                                               |                                                                      | Fixture Type                                                         |
|-------------------------------------------------------------------------------|-------------------------------------------------------------------------------|----------------------------------------------------------------------|----------------------------------------------------------------------|
| Fixture Code:                                                                 |                                                                               |                                                                      | Quantities:                                                          |
| . LUMINAIRE                                                                   |                                                                               |                                                                      |                                                                      |
| BCBBWH886 BCBBWH886                                                           |                                                                               |                                                                      |                                                                      |
| . CCT                                                                         |                                                                               |                                                                      |                                                                      |
| <b>30</b> 3000K (min 80 CRI)                                                  | <b>35</b> 3500K (min 80 CRI)                                                  | <b>40</b> 4000K (min 80 CRI)                                         |                                                                      |
| . POWER SUPPLY                                                                |                                                                               |                                                                      |                                                                      |
| IPS Integral Power Supply                                                     | <b>RPS</b> Remote Power Supply                                                |                                                                      |                                                                      |
| . SUSPENSION                                                                  |                                                                               |                                                                      |                                                                      |
| <b>LP</b> Low Profile Pd (8 suspension cables connected to the central joint) | <b>AP</b> Adjust. Pd (8 cables connected to central joint & 4 adjust. cables) | <b>CM</b> Ceiling Mount (8 suspension cables L=2000mm/79")           |                                                                      |
| LP (Low Profile Pd) option not available w                                    | ith IPS (Integral Power Supply)                                               |                                                                      |                                                                      |
| . LUMEN OUTPUT                                                                |                                                                               |                                                                      |                                                                      |
| LO 100% of standard output                                                    | <b>L1</b> Lumen & wattage reduction to approximately 75% of standard output   | L2 Lumen & wattage reduction to approximately 50% of standard output | L3 Lumen & wattage reduction to approximately 25% of standard output |

## **DIMENSIONAL DIAGRAMS**

Umbrella tool for assembly