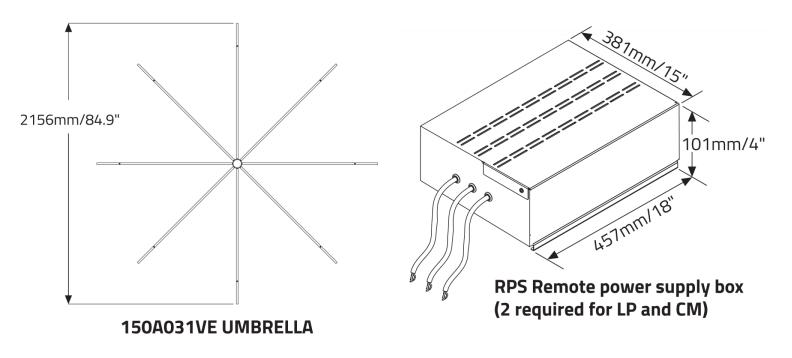

## F. ACCESSORIES

**150A031VE** Umbrella tool for assembly (Retains structural integrity during the installation process)

1. One required per order

## **DIMENSIONAL DIAGRAMS**

Umbrella tool for assembly